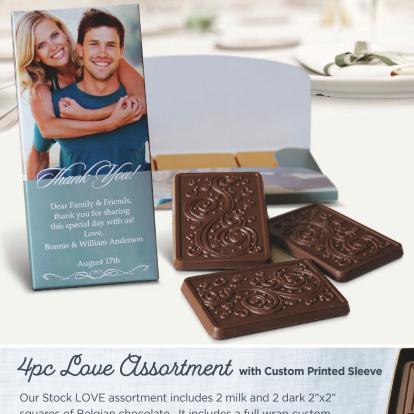

Our Stock LOVE assortment includes 2 milk and 2 dark 2"x2" squares of Belgian chocolate. It includes a full wrap custom printed sleeve.

Great wedding favor or unique place setting item. (2oz)

| qty. | 100+    | 250+    | 500+    | 1000+       |       |
|------|---------|---------|---------|-------------|-------|
| ea.  | \$16.00 | \$14.83 | \$13.66 | \$11.14 (R) | #3014 |