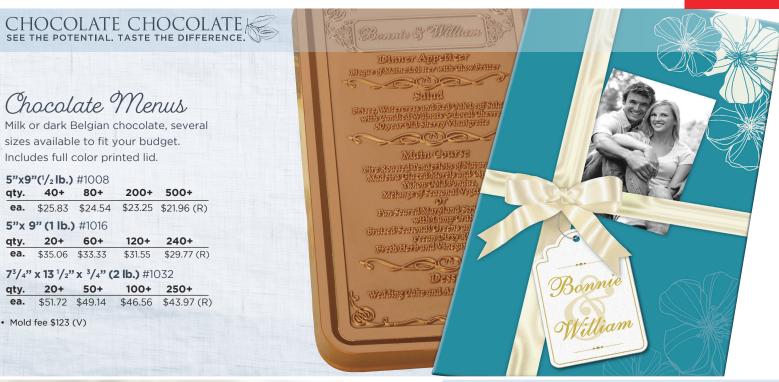

• Mold fee \$123 (V)

Wrapped in Love

Design your own colorful, full - custom wrapper and your own unique engraving in the chocolate.

| 2"x5" | Wrappe | er Bars (1 | .2 oz.) #1 | 1025       |
|-------|--------|------------|------------|------------|
| qty.  | 250+   | 500+       | 1000+      | 2500+      |
| ea.   | \$3.01 | \$2.95     | \$2.83     | \$2.77 (R) |