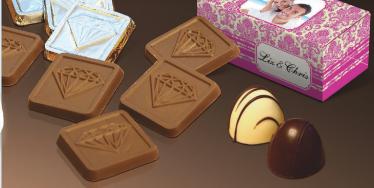

• Mold fee \$123 (V)

qty.

qty.

qty.

Deluxe Chocolate Trio

Our New Deluxe Chocolate Trio has 3 gold foiled pieces of either milk or dark Belgian Chocolate inside a full color printed box. Your engagement photos, family photos, inspirational or thank you message can be used to personalize the box.

INVITE - WELCOME - THANK

| <b>Deluxe Chocolate Trio</b> | 7"x 3 1/4" (2.85oz) | #7325 |
|------------------------------|---------------------|-------|
|------------------------------|---------------------|-------|