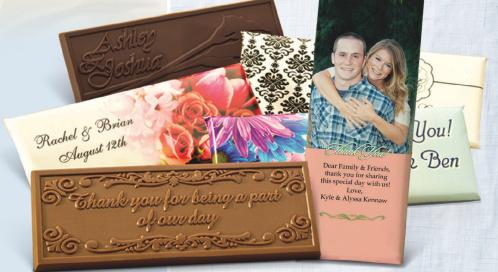

• Mold fee \$123 (V)

qty.

qty.

qty.

Deluxe Chocolate Trio

Our New Deluxe Chocolate Trio has 3 gold foiled pieces of either milk or dark Belgian Chocolate inside a full color printed box. Your engagement photos, family photos, inspirational or thank you message can be used to personalize the box.

INVITE - WELCOME - THANK

| <b>Deluxe Chocolate Trio</b> | 7"x 3 1/4" (2.85oz) | #7325 |
|------------------------------|---------------------|-------|
|------------------------------|---------------------|-------|