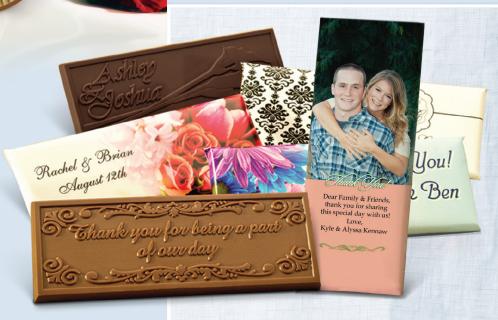

### Wrapped in Love

Design your own colorful, full - custom wrapper and your own unique engraving in the chocolate.

 2"x5" Wrapper Bars (1.2 oz.) #1025

 qty.
 250+
 500+
 1000+
 2500+

 ea.
 \$3.67
 \$3.60
 \$3.53
 \$3.45 (R)

#### Deluxe Chocolate Trio

Our New Deluxe Chocolate Trio has 3 gold foiled pieces of either milk or dark Belgian Chocolate inside a full color printed box. Your engagement photos, family photos, inspirational or thank you message can be used to personalize the box.

**INVITE - WELCOME - THANK** 

**Deluxe Chocolate Trio** 7"x 3 1/4" (2.85oz) #7325

| qty. | 100+   | 250+   | 500+   | 1000+      |
|------|--------|--------|--------|------------|
| ea.  | \$7.47 | \$7.40 | \$7.33 | \$7.12 (R) |