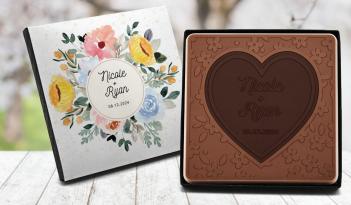

#### 4pc Love Assortment with Custom Printed Sleeve

Our Stock LOVE assortment includes 2 milk and 2 dark 2"x2" squares of Belgian chocolate. It includes a full wrap custom printed sleeve.

Great wedding favor or unique place setting item. (20z)

| qty. | 100+    | 250+    | 500+    | 1000+       |       |
|------|---------|---------|---------|-------------|-------|
| ea.  | \$17.84 | \$16.64 | \$16.14 | \$14.88 (R) | #3014 |