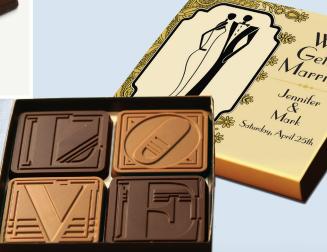

#### Deluxe Chocolate Trio

Our New Deluxe Chocolate Trio has 3 gold foiled pieces of either milk or dark Belgian Chocolate inside a full color printed box. Your engagement photos, family photos, inspirational or thank you message can be used to personalize the box.

**INVITE - WELCOME - THANK** 

**Deluxe Chocolate Trio** 7"x 3 1/4" (2.85oz) #7325

| qty. | 100+   | 250+   | 500+   | 1000+      |
|------|--------|--------|--------|------------|
| ea.  | \$7.47 | \$7.40 | \$7.33 | \$7.12 (R) |