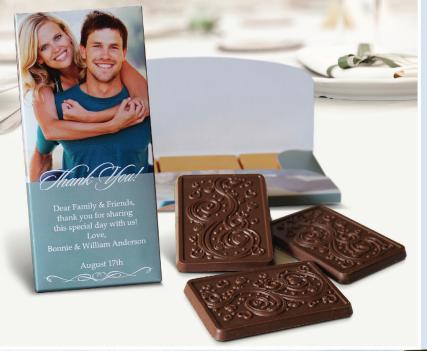

#### Deluxe Chocolate Trio

Our New Deluxe Chocolate Trio has 3 gold foiled pieces of either milk or dark Belgian Chocolate inside a full color printed box. Your engagement photos, family photos, inspirational or thank you message can be used to personalize the box.

**INVITE - WELCOME - THANK** 

**Deluxe Chocolate Trio** 7"x 3 1/4" (2.85oz) #7325

| qty. | 100+   | 250+   | 500+   | 1000+      |
|------|--------|--------|--------|------------|
| ea.  | \$7.47 | \$7.40 | \$7.33 | \$7.12 (R) |