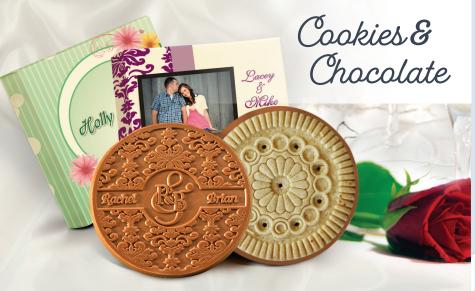

Design a full color custom cookie box to complement your cookie design.

**2-Cookie Box (3** <sup>5</sup>/<sub>8</sub>" **x** 3 <sup>5</sup>/<sub>8</sub>" **x** 1") #4005 **qty. 125+ 250+ 500+ 1000+ ea.** \$9.52 \$8.88 \$8.60 \$8.04 (R)

**1-Cookie Box (3 <sup>5</sup>/<sub>8</sub>" x 3 <sup>5</sup>/<sub>8</sub>" x 1")** #4000 **qty. 250+ 500+ 1000+ 2500+ ea.** \$7.05 \$6.42 \$6.20 \$5.50 (R)

**Single Cookies Individually Packaged** 

 Sugar Oreo™
 #4001 qty.
 240+
 500+
 1000+
 2500+