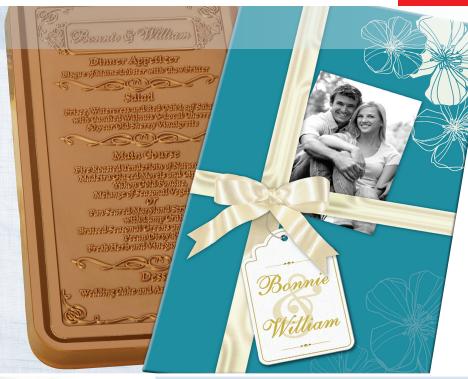

#### Chocolate Menus

Milk or dark Belgian chocolate, several sizes available to fit your budget. Includes full color printed lid.

5"x9"(1/2 lb.) #1008

 qty.
 40+
 80+
 200+
 500+

 ea.
 \$31.09
 \$30.17
 \$28.98
 \$27.92 (R)

5"x 9" (1 lb.) #1016

 qty.
 20+
 60+
 120+
 240+

 ea.
 \$42.23
 \$41.03
 \$39.34
 \$37.86 (R)

73/4" x 13 1/2" x 3/4" (2 lb.) #1032

**qty. 20+ 50+ 100+ 250+ ea.** \$63.66 \$61.83 \$59.50 \$57.25 (R)

Mold fee \$137 (V)