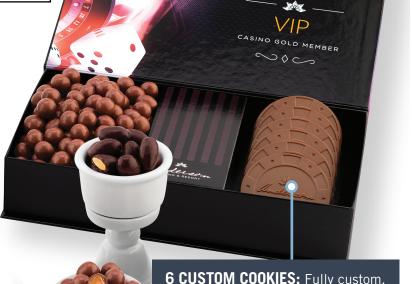

## 1 CUSTOM SWEET BOX LID (INSIDE & OUTSIDE):

Your custom artwork is printed in full color and floods the

Customize the inside and outside of the magnetic lid wrap, all four sides of the inner box sleeve, and allow us to color-coordinate your chocolate wrapper with your choice of our four ready-designed options or a completely custom design. That's not all - the cookie is all yours to customize with your unique artwork or logo design.

1 CUSTOM BOX SLEEVE: Your custom artwork printed in full color on all four sides. This box sleeve opens to reveal ten Belgian chocolate wrapper bars inside.

## 10 CLASSIC WRAPPER BARS:

Create a custom design or choose from Department will then apply two colors with your Luxury Sweet Box set. Choose from Belgian milk, or dark art or standard cocoa pod design.

chocolate caramels or dark chocolate almonds.

engraved with your logo or artwork. Choose from Belgian milk, or dark chocolate with either sugar or chocolate Oreo® cookie.

QUANTITY PRICE PER ITEM 20 \$98.28 (R) 50 \$94.89 (R) 100 \$90.73 (R) \$84.95 (R) 250