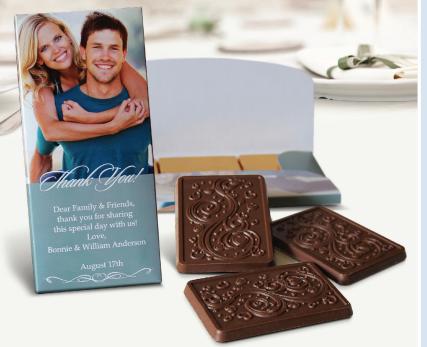

#### 4pc Love Assortment with Custom Printed Sleeve

Our Stock LOVE assortment includes 2 milk and 2 dark 2"x2" squares of Belgian chocolate. It includes a full wrap custom printed sleeve.

Great wedding favor or unique place setting item. (20z)

| qty. | 100+    | 250+    | 500+    | 1000+       |       |
|------|---------|---------|---------|-------------|-------|
| ea.  | \$12.65 | \$11.80 | \$11.45 | \$10.55 (R) | #3014 |