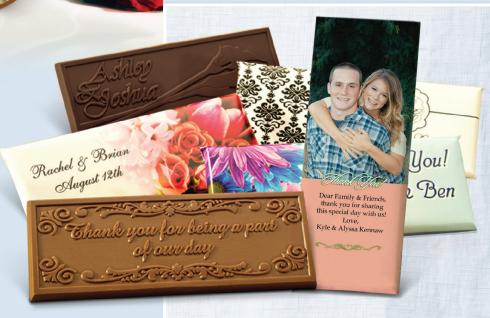

### Wrapped in Love

Design your own colorful, full - custom wrapper and your own unique engraving in the chocolate.

 2"x5" Wrapper Bars (1.2 oz.) #1025

 qty.
 250+
 500+
 1000+
 2500+

 ea.
 \$2.60
 \$2.55
 \$2.50
 \$2.45 (R)

#### Deluxe Chocolate Trio

Our New Deluxe Chocolate Trio has 3 gold foiled pieces of either milk or dark Belgian Chocolate inside a full color printed box. Your engagement photos, family photos, inspirational or thank you message can be used to personalize the box.

**INVITE - WELCOME - THANK** 

**Deluxe Chocolate Trio** 7"x 3 1/4" (2.85oz) #7325

| qty. | 100+   | 250+   | 500+   | 1000+      |
|------|--------|--------|--------|------------|
| ea.  | \$5.30 | \$5.25 | \$5.20 | \$5.05 (R) |