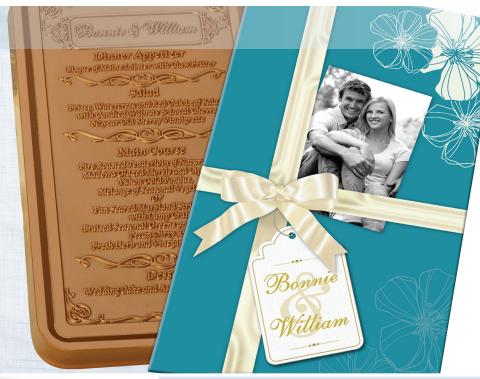

#### Chocolate Menus

Milk or dark Belgian chocolate, several sizes available to fit your budget. Includes full color printed lid.

5"x9"(1/2 lb.) #1008

 qty.
 40+
 80+
 200+
 500+

 ea.
 \$22.05
 \$21.40
 \$20.55
 \$19.80 (R)

5"x 9" (1 lb.) #1016

 qty.
 20+
 60+
 120+
 240+

 ea.
 \$29.95
 \$29.10
 \$27.90
 \$26.85 (R)

73/4" x 13 1/2" x 3/4" (2 lb.) #1032

**qty. 20+ 50+ 100+ 250+ ea.** \$45.15 \$43.85 \$42.20 \$40.60 (R)

Mold fee \$100 (V)