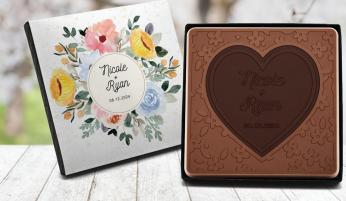

# Custom Engraved Chocolate Combo Bars

Mini 4×4 Combo Chocolate Bar #2002

100+ 250+ 500+ 1000+

\$11.05 \$10.85 \$10.55 \$9.60 (R) • Mold fee \$100 (V)

Petite 4×6 Combo Chocolate Bar #2003

100+ 250+ 500+ 1000+

\$12.20 (R) • Mold fee \$100 (V) \$14.10 \$13.30 \$12.50

CHOCOLATE CHOCOLATE SEE THE POTENTIAL. TASTE THE DIFFERENCE