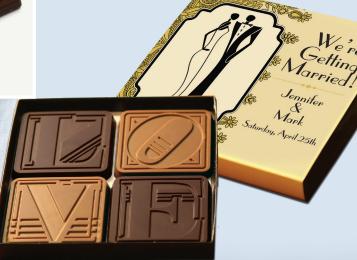

#### 4pc Love Assortment with Custom Printed Sleeve

Our Stock LOVE assortment includes 2 milk and 2 dark 2"x2" squares of Belgian chocolate. It includes a full wrap custom printed sleeve.

Great wedding favor or unique place setting item. (20z)

| qty. | 100+    | 250+    | 500+    | 1000+       |       |
|------|---------|---------|---------|-------------|-------|
| ea.  | \$12.65 | \$11.80 | \$11.45 | \$10.55 (R) | #3014 |