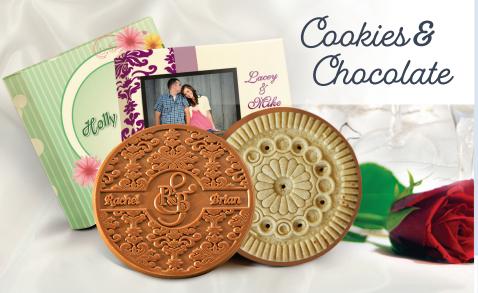

Design a full color custom cookie box to complement your cookie design.

 2-Cookie Box (3 5/8" x 3 5/8" x 1") #4005

 qty.
 125+
 250+
 500+
 1000+

 ea.
 \$6.75
 \$6.30
 \$6.10
 \$5.70 (R)

 1-Cookie Box (3 5/8" x 3 5/8" x 1") #4000

 qty.
 250+
 500+
 1000+
 2500+

 ea.
 \$5.00
 \$4.55
 \$4.40
 \$3.90 (R)

**Single Cookies Individually Packaged** 

 Sugar Oreo™
 #4001 qty.
 240+
 500+
 1000+
 2500+

 \$2.65
 \$2.55
 \$2.40
 \$2.15 (R)

Mold fee \$100 (V)