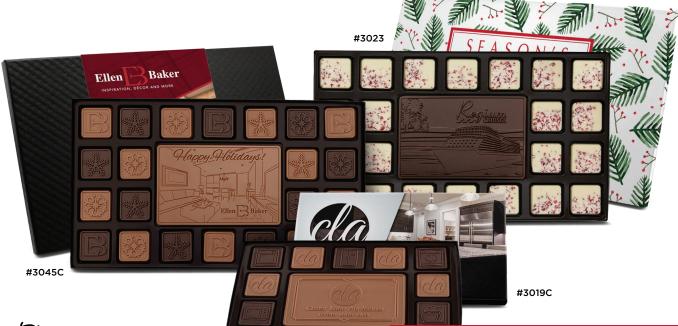

## Holiday Flyer 20

**Assortments** 

|                            | ltem # | qty. | 20+     | 50+     | 100+    | 250+       |
|----------------------------|--------|------|---------|---------|---------|------------|
| 19-Pc Asst.                | #3019C | ea.  | \$30.85 | \$30.20 | \$29.30 | \$27.35 /R |
| 45-Pc Asst.                | #3045C | ea.  | \$48.55 | \$47.90 | \$46.80 | \$46.00 /R |
| 90-Pc Asst. (not pictured) | #3090C | ea.  | \$59.55 | \$59.25 | \$58.50 | \$58.10 /R |
| 23-Pc Inclusion Asst.      | #3023  | ea.  | \$54.55 | \$53.90 | \$52.80 | \$52.00 /R |
| Luxury Sweet Box           | #8099  | ea.  | \$69.70 | \$67.30 | \$64.35 | \$60.25 /R |

• Mold fee \$100/V for centerpiece

• Mold fee \$150/V for outer squares on assortments

|       |           |                                                                                                                                                                                                                                                                                                                                                                                                                                                                                                                                                                                                                                                                                                                                                                                                                                                                                                                                                                                                                                                                                                                                                                                                                                                                                                                                                                                                                                                                                                                                                                                                                                                                                                                                                                                                                                                                                                                                                                                                                                                                                                                                | A    | 1 folidays    |     |
|-------|-----------|--------------------------------------------------------------------------------------------------------------------------------------------------------------------------------------------------------------------------------------------------------------------------------------------------------------------------------------------------------------------------------------------------------------------------------------------------------------------------------------------------------------------------------------------------------------------------------------------------------------------------------------------------------------------------------------------------------------------------------------------------------------------------------------------------------------------------------------------------------------------------------------------------------------------------------------------------------------------------------------------------------------------------------------------------------------------------------------------------------------------------------------------------------------------------------------------------------------------------------------------------------------------------------------------------------------------------------------------------------------------------------------------------------------------------------------------------------------------------------------------------------------------------------------------------------------------------------------------------------------------------------------------------------------------------------------------------------------------------------------------------------------------------------------------------------------------------------------------------------------------------------------------------------------------------------------------------------------------------------------------------------------------------------------------------------------------------------------------------------------------------------|------|---------------|-----|
| A     | + foliday | The Party of the P | Hilm | FRANCIAL LIST | 128 |
|       |           |                                                                                                                                                                                                                                                                                                                                                                                                                                                                                                                                                                                                                                                                                                                                                                                                                                                                                                                                                                                                                                                                                                                                                                                                                                                                                                                                                                                                                                                                                                                                                                                                                                                                                                                                                                                                                                                                                                                                                                                                                                                                                                                                |      |               |     |
| #8099 |           |                                                                                                                                                                                                                                                                                                                                                                                                                                                                                                                                                                                                                                                                                                                                                                                                                                                                                                                                                                                                                                                                                                                                                                                                                                                                                                                                                                                                                                                                                                                                                                                                                                                                                                                                                                                                                                                                                                                                                                                                                                                                                                                                |      |               |     |