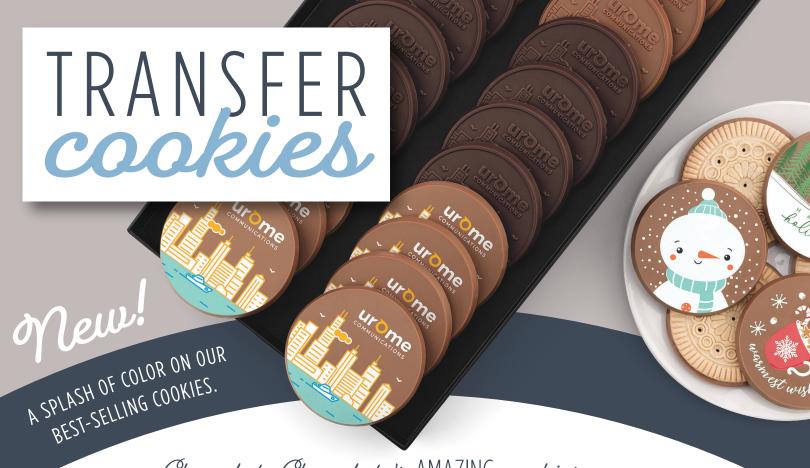

Chocolate Chocolate's AMAZING cookies, now available with a CUSTOM edible printed color transfer.

Options